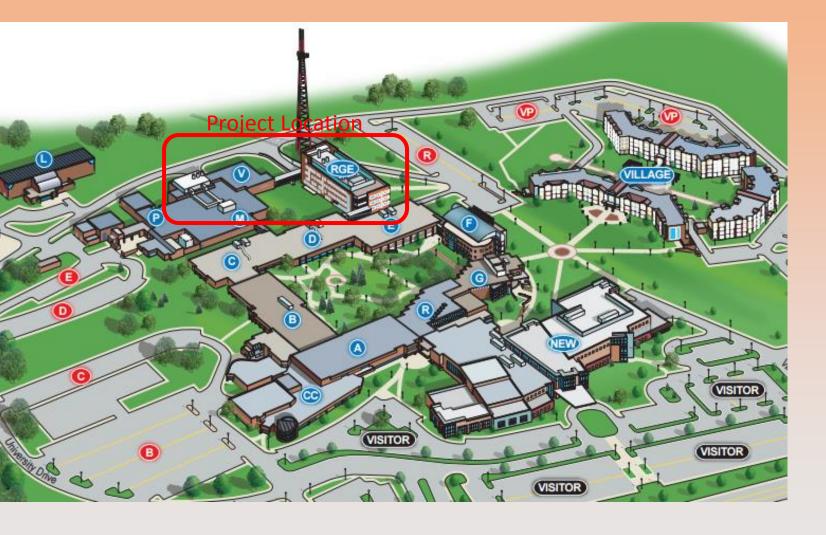

# NEOMED Research and Graduate Education Building + Comparable Medical Unit Expansion

the Northeast Ohio Medical University Campus
Rootstown, Ohio



## Table of Contents

- Introduction
- Project Overview
- Proposal
- Depth: Cogeneration Plant Implementation
- Breadth 1:Power Interconnect and Black Start Capability
- Breadth 2: Alternate Project Delivery System
- Final Recommendations
- Conclusion/Acknowledgements

#### **Project Location**



## Campus Map



#### Table of Contents

- Introduction
- Project Overview
- Proposal
- Depth: Cogeneration Plant Implementation
- Breadth 1:Power Interconnect and Black Start Capability
- Breadth 2: Alternate Project Delivery System
- Final Recommendations
- Conclusion/Acknowledgements

# Utility Trends





#### Table of Contents

- Introduction
- Project Overview
- Proposal
- Depth: Cogeneration Plant Implementation
- Breadth 1:Power Interconnect and Black Start Capability
- Breadth 2: Alternate Project Delivery System
- Final Recommendations
- Conclusion/Acknowledgements

## System Sizing